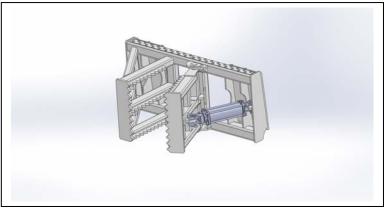

1128 B Cormorant Ave, Detroit Lakes, MN 56501 701-360-3544 - 855-777-3539 M2attachments@gmail.com

| Specifications               |                   |
|------------------------------|-------------------|
| Overall Height               | 20"               |
| Overall Width                | 46"               |
| Overall Depth                | 28"               |
| Grapple Opening              | 12"               |
| Grapple Teeth                | 5/8 Grade 50      |
| Flat Face Hydraulic Couplers | ( Optional )      |
| Hydraulic Hoses              | 3/8"              |
| Cylinder                     | 2-1/2" x 8"       |
| Main Pin                     | 1-1/2" Greaseable |
| Weight                       | 396               |

## **Tree Puller** Model # 102350

## **Features:**

- Durable construction for years of use
- Heavy duty lifting
- Unique tooth design to hold material
- Clears trees and shrubs

- Good for both large and small trees
  Painted using a 2 part Urethane process for an exceptional finish