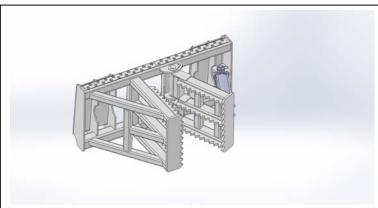

1128 B Cormorant Ave, Detroit Lakes, MN 56501 701-360-3544 - 855-777-3539 M2attachments@gmail.com

| Specifications               |                   |
|------------------------------|-------------------|
| Overall Height               | 20"               |
| Overall Width                | 46"               |
| Overall Depth                | 28"               |
| Grapple Opening              | 12"               |
| Grapple Teeth                | 5/8 Grade 50      |
| Flat Face Hydraulic Couplers | ( Optional )      |
| Hydraulic Hoses              | 3/8"              |
| Cylinder                     | 2-1/2" x 8"       |
| Main Pin                     | 1-1/2" Greaseable |
| Weight                       | 396               |

## **Tree Puller** Model # 102350

## **Features:**

- Durable construction for years of use
- Heavy duty lifting
- Unique tooth design to hold material
- Clears trees and shrubs

- Good for both large and small trees
  Painted using a 2 part Urethane process for an exceptional finish