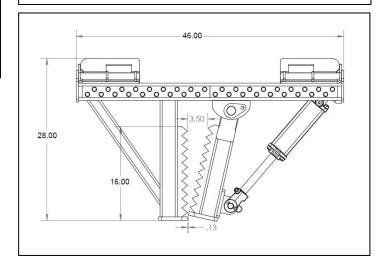

1128 B Cormorant Ave, Detroit Lakes, MN 56501 701-360-3544 - 855-777-3539 M2attachments@gmail.com

| Specifications               |                   |
|------------------------------|-------------------|
| Overall Height               | 20"               |
| Overall Width                | 46"               |
| Overall Depth                | 28"               |
| Grapple Opening              | 12"               |
| Grapple Teeth                | 5/8 Grade 50      |
| Flat Face Hydraulic Couplers | ( Optional )      |
| Hydraulic Hoses              | 3/8"              |
| Cylinder                     | 2-1/2" x 8"       |
| Main Pin                     | 1-1/2" Greaseable |
| Weight                       | 396               |