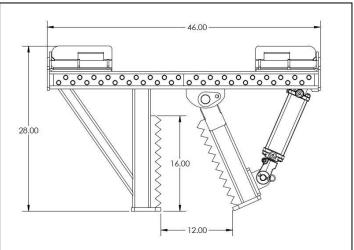

1128 B Cormorant Ave, Detroit Lakes, MN 56501 701-360-3544 - 855-777-3539 M2attachments@gmail.com

| Specifications               |                   |
|------------------------------|-------------------|
| Overall Height               | 20"               |
| Overall Width                | 46"               |
| Overall Depth                | 28"               |
| Grapple Opening              | 12"               |
| Grapple Teeth                | 5/8 Grade 50      |
| Flat Face Hydraulic Couplers | ( Optional )      |
| Hydraulic Hoses              | 3/8"              |
| Cylinder                     | 2-1/2" x 8"       |
| Main Pin                     | 1-1/2" Greaseable |
| Weight                       | 396               |