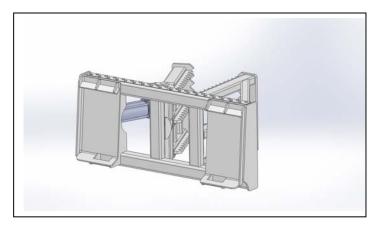

1128 B Cormorant Ave, Detroit Lakes, MN 56501 701-360-3544 - 855-777-3539 M2attachments@gmail.com

| Specifications               |                   |
|------------------------------|-------------------|
| Overall Height               | 20"               |
| Overall Width                | 46"               |
| Overall Depth                | 28"               |
| Grapple Opening              | 12"               |
| Grapple Teeth                | 5/8 Grade 50      |
| Flat Face Hydraulic Couplers | ( Optional )      |
| Hydraulic Hoses              | 3/8"              |
| Cylinder                     | 2-1/2" x 8"       |
| Main Pin                     | 1-1/2" Greaseable |
| Weight                       | 396               |

## **Tree Puller** Model # 102350

## **Features:**

- Durable construction for years of use
- Heavy duty lifting
- Unique tooth design to hold material
- Clears trees and shrubs

- Good for both large and small trees
  Painted using a 2 part Urethane process for an exceptional finish